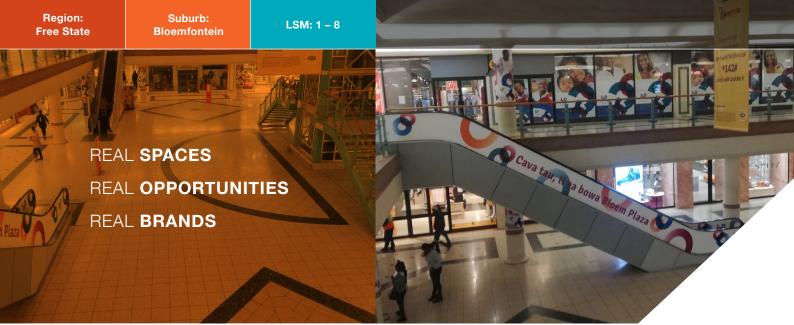

## 1. Background

Bloem Plaza is situated in the heart of Bloemfontein's CBD. The shopping centre, formerly known as Sanlam Plaza was developed in 1973 – a grand old dame with beautiful brass and marble finishes – and is subsequently the oldest shopping centre in Bloemfontein.

The centre comprises of retail and office space, plus the Bon Hotel which forms part of the centre.

With a wide demographic profile creating a melting pot of cultures; the centre's location and fashion variety, combined with convenience, makes it a well-supported roleplayer in the CBD.

#### 4. Location

Bloem Plaza is located on the corner of Oos Burger and Charlotte Maxeke Streets. It's close to the railway station as well as the taxi and minibus terminus.